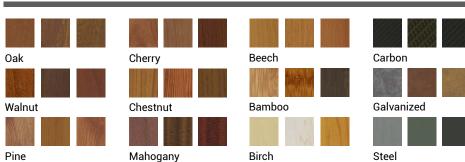

### UAPC-SSA-4012-20'-4" SQR - .125"

Square Straight Aluminum Pole

Inspired by Nature Finishes The Inspired by nature Finishing is a unique system of decorative powder coating. Our metal decoration process can easily transform the appearance of metal or aluminum product into a wood grain finish.

Wood grain coating can create beautiful wood-looking products of any sort. There are over 300 combinations of designs currently in use. Wood grains can be made with different colors, designs, etc.

Our powder coatings are certified for indoor and outdoor applications and are backed by a comprehensive warranty. These coatings rise to the highest conceivable standard of performance excellence and design innovation.