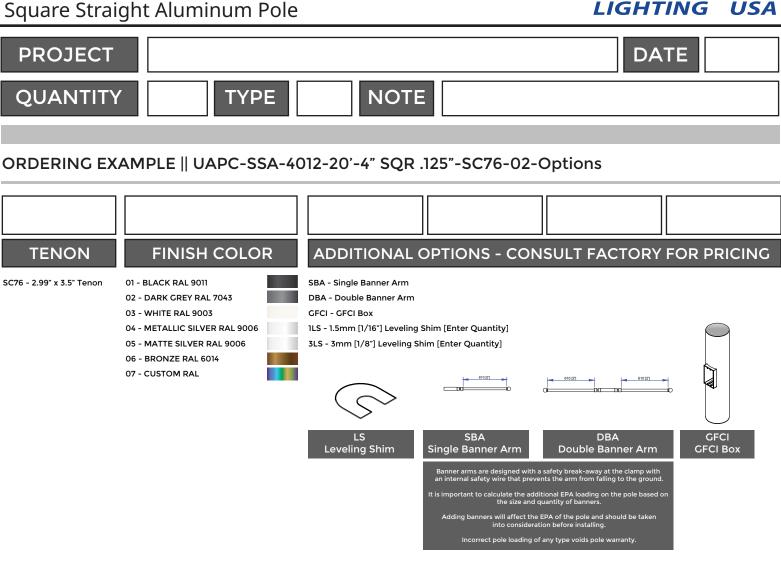

### UAPC-SSA-4012-20'-4" SQR - .125"

## Square Straight Aluminum Pole

Ligman Lighting USA reserves the right to change specifications without prior notice, please contact factory for latest information. Due to the continual improvements in LED technology data and components may change