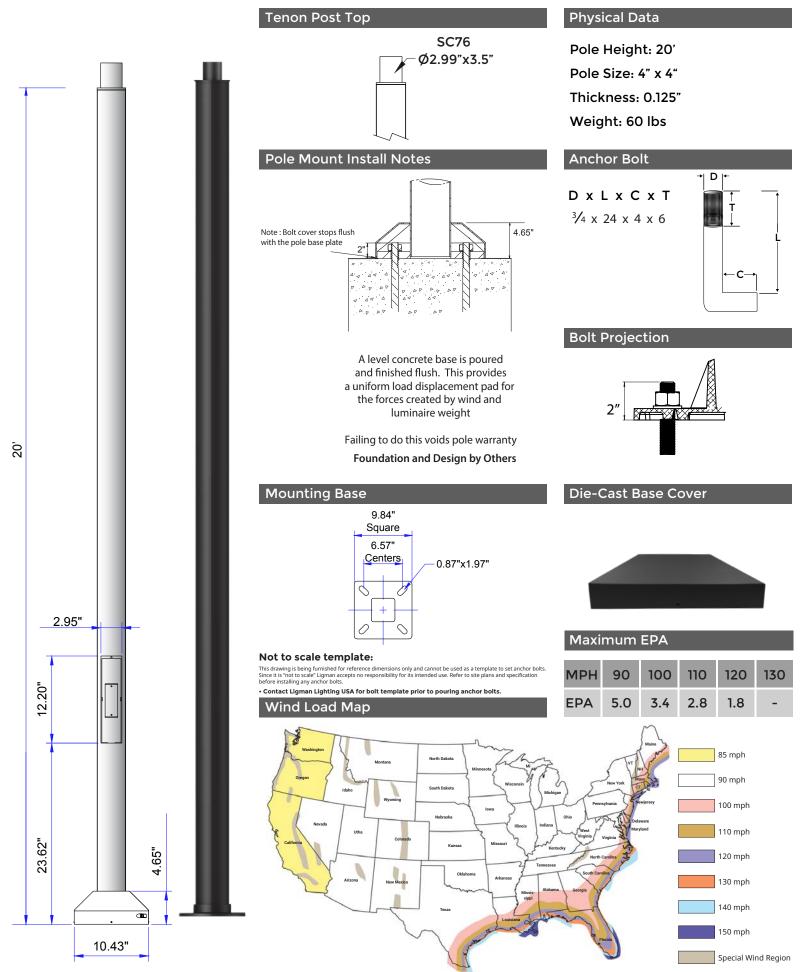

### UAPC-SSA-4012-20'-4" SQR - .125"

## Square Straight Aluminum Pole





Ligman Lighting USA reserves the right to change specifications without prior notice, please contact factory for latest information. Due to the continual improvements in LED technology data and components may change

### UAPC-SSA-4012-20'-4" SQR - .125"

Square Straight Aluminum Pole



Inspired by Nature Finishes The Inspired by nature Finishing is a unique system of decorative powder coating. Our metal decoration process can easily transform the appearance of metal or aluminum product into a wood grain finish.

This patented technology enables the simulation of wood grain, and even marble or granite finish through the use of decorative powder coating.

The wood grain finish is so realistic that it's almost undistinguish able from real wood, even from a close visual inspection. The syst